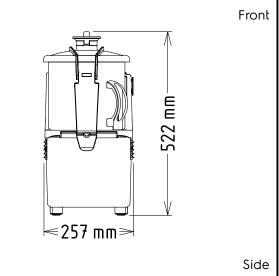

**Key Information:** 

External dimensions, Width: 256 mm
External dimensions, Depth: 422 mm
External dimensions, Height: 522 mm
Shipping weight: 23 kg
Waterproof index: IP23

Food Processor Cutter Mixer 7 LT - Variable Speed with UK Plug