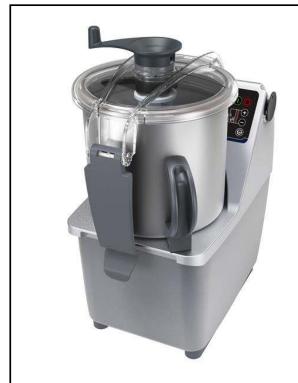

### **Main Features**

- Table-mounted robust cutter and emulsifier allows fast liquidizing, mixing, chopping, mincing, and pastry-making.
- Flat and waterproof control panel with on/off button and pulse function.
- Microswitch and safety devices on handle, lid and bowl.
- Emulsifier function (scraper) included as standard.
- Lid with central opening to add ingredients in midcycle.
- All parts in contact with food are removable without the use of tools, completely dismountable and dishwasher safe.
- Pulse function to coarse chopping.
- Base fixed cover for a better handling.
- Productivity suitable for 50-150 meals per service

### Construction

- Variable speed from 300 to 3700 rpm.
- Stainless steel 7 liter bowl has a high chimney to ensure high productivity also when processing liquids (75% of the nominal capacity).
- Microtoothed blades in 420 AISI stainless steel and ergonomic scraper in high resistant composite material to ensure consistent mixing.
- Transparent lid incorporates a magnetic contact safety system.
- Improved ventilation system to manage smoothly heavy duty use.
- Reinforced feet to withstand the repeated handling of the unit.
- Main on/off switch for added safety.
- Main switch ON/OFF on the back of the appliance.