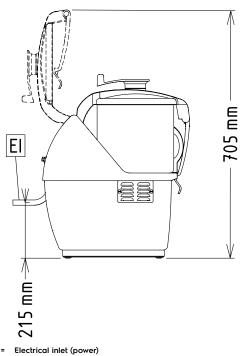

**Key Information:** 

External dimensions, Width: 256 mm
External dimensions, Depth: 422 mm
External dimensions, Height: 522 mm
Shipping weight: 23 kg
Waterproof index: IP23

Food Processor Cutter Mixer 7 LT - Variable Speed with UK Plug