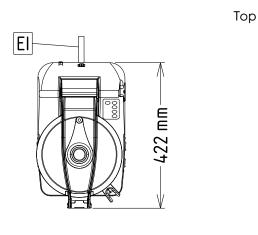

**Key Information:** 

External dimensions, Width: 256 mm
External dimensions, Depth: 422 mm
External dimensions, Height: 522 mm
Shipping weight: 23 kg
Waterproof index: IP23

Food Processor Cutter Mixer 7 LT - Variable Speed with UK Plug